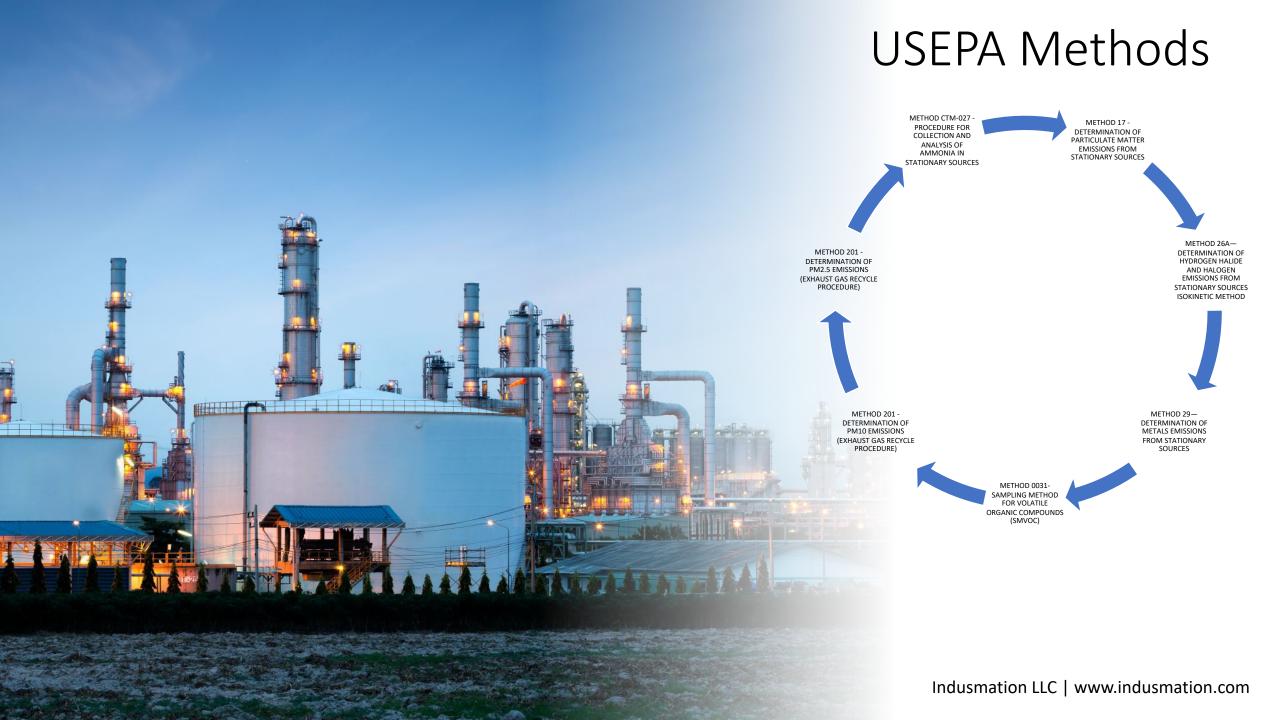

## USEPA Methods and prospects

The US Environmental Protection Agency (EPA) has developed a wide range of methods for measuring the concentration of pollutants in air, water and soil based environmental samples

#### **USEPA** Methods